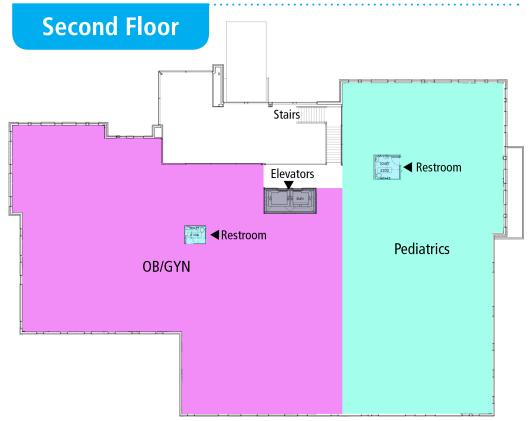

## In order for us to best serve you, here are a few things you need to know.

- 1. Please note that for Internal Medicine, Pediatrics and OB/GYN, you will need to stop at the main registration desk in the lobby before your appointment. (If you are visiting the Lab Draw Station or Pharmacy, you may proceed directly back to those areas.)
- 2. When you have finished registering, please proceed to your respective department and let them know at checkin that you have arrived.
- **3.** Once your appointment is complete, please check out at the desk in your respective department prior to leaving.