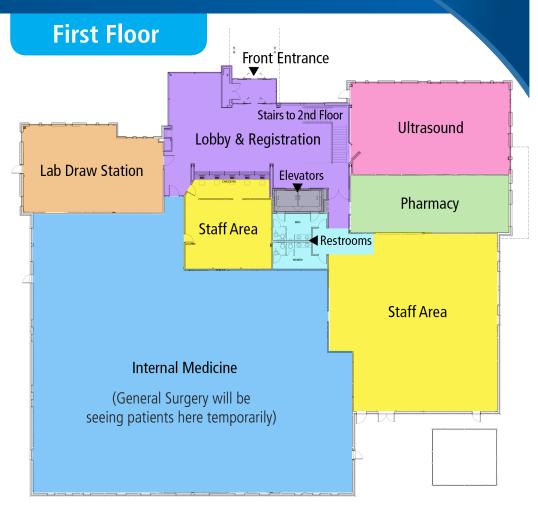

## In order for us to best serve you, here are a few things you need to know.

- 1. Please note that for Internal Medicine, Pediatrics and OB/GYN, you will need to stop at the main registration desk in the lobby before your appointment. (If you are visiting the Lab Draw Station or Pharmacy, you may proceed directly back to those areas.)
- 2. When you have finished registering, please proceed to your respective department and let them know at checkin that you have arrived.
- **3.** Once your appointment is complete, please check out at the desk in your respective department prior to leaving.