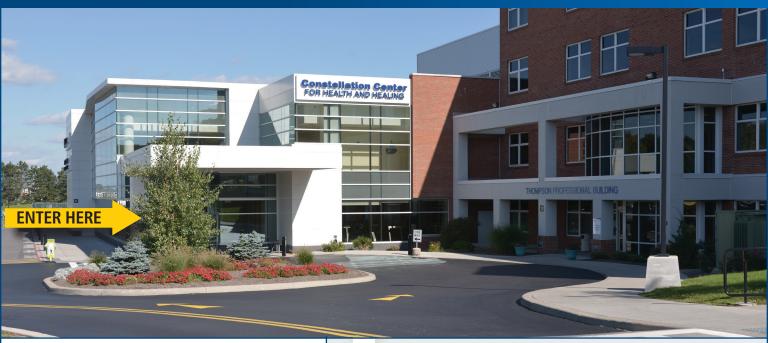

## Directions to Thompson Health Constellation Center for Health and Healing

Enter campus from West Street via The Thompson Way. The Constellation Center for Health and Healing is straight ahead, parking to the left.