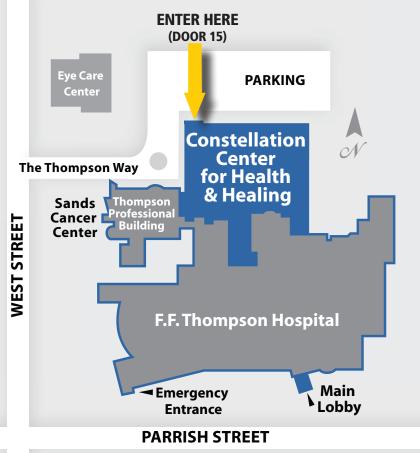

## Directions to Thompson Health Constellation Center for Health and Healing

Enter campus from West Street via The Thompson Way. The Constellation Center for Health and Healing is straight ahead, parking to the left.