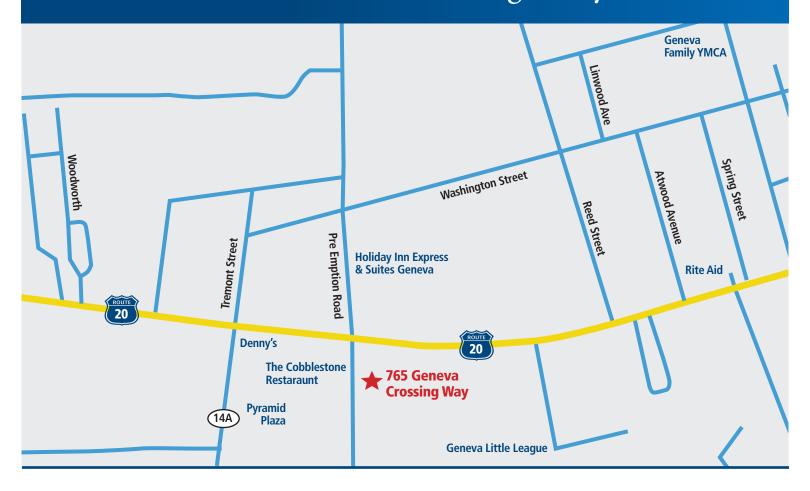

## **ADDRESS**

765 Geneva Crossing Way, Geneva, NY

\* Use 3625 Pre Emption Road as an approx. GPS locator. We are across the street from the Cobblestone Restaurant.

From the North: On I-90, to exit 42. Then get onto Rt. 14 south into Geneva. From there, take Rtes. 5 & 20 west until you hit Pre Emption Road (Rt. 6). Take a left onto Pre Emption Road and Geneva Crossing Way will be on your immediate left.

From the West: Take Rtes. 5 & 20 east toward Geneva. At Pre Emption Road (Rt. 6), take a right and Geneva Crossing Way will be on your immediate left.